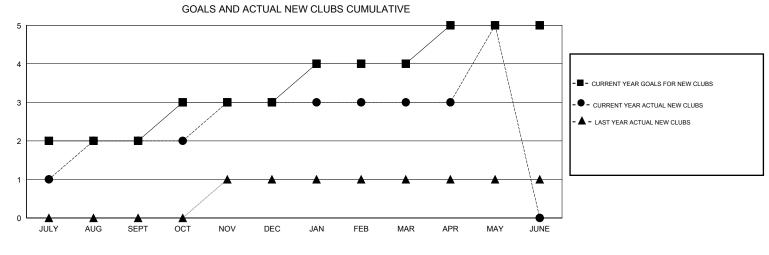

## MONTHLY MEMBERSHIP PROGRESS REPORT

District 317 F

Results as of: 5/31/2017

| GMT:                  | Mahesh Pasc | qual          | L         | OCATION INDIA |                       |                                                                |                                                              | GMT CA                                             |  |
|-----------------------|-------------|---------------|-----------|---------------|-----------------------|----------------------------------------------------------------|--------------------------------------------------------------|----------------------------------------------------|--|
| Clubs                 |             |               |           |               | Members               |                                                                |                                                              |                                                    |  |
| RESULTS FOR 2016-2017 |             |               |           |               | RESULTS FOR 2016-2017 |                                                                |                                                              |                                                    |  |
| QUART                 | ER          | NEW CLUB GOAL | NEW CLUBS | DROPPED CLUBS | QUARTER               | NEW MEMBER GROWTH<br>NET GOAL (not reinstated<br>or transfers) | NEW MEMBER<br>GROWTH ACTUAL (not<br>reinstated or transfers) | DROPPED<br>MEMBERS ACTUAL<br>(including transfers) |  |
| JULY/AU               | JG/SEPT     | 2             | 2         | 0             | JULY/AUG/SEPT         | 65                                                             | 163                                                          | 74                                                 |  |
| OCT/NO                | V/DEC       | 1             | 1         | 2             | OCT/NOV/DEC           | 70                                                             | 79                                                           | 66                                                 |  |
| JAN/FEB               | 3/MAR       | 1             | 0         | 0             | JAN/FEB/MAR           | 45                                                             | 43                                                           | 18                                                 |  |
| APR/MA                | Y/JUNE      | 1             | 2         | 0             | APR/MAY/JUNE          | 70                                                             | 64                                                           | 49                                                 |  |