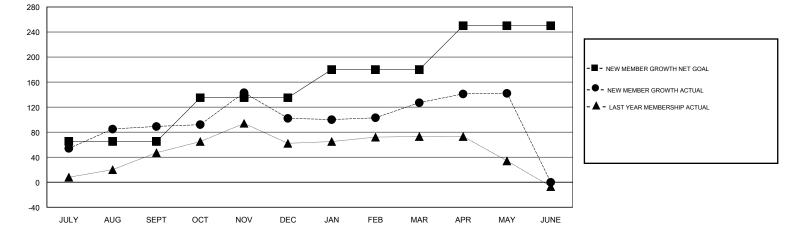

## MONTHLY MEMBERSHIP PROGRESS REPORT

District 317 F

Results as of: 5/31/2017

| GMT:                  | Mahesh Pasc | qual          | L         | OCATION INDIA |                       |                                                                |                                                              | GMT CA                                             |  |
|-----------------------|-------------|---------------|-----------|---------------|-----------------------|----------------------------------------------------------------|--------------------------------------------------------------|----------------------------------------------------|--|
| Clubs                 |             |               |           |               | Members               |                                                                |                                                              |                                                    |  |
| RESULTS FOR 2016-2017 |             |               |           |               | RESULTS FOR 2016-2017 |                                                                |                                                              |                                                    |  |
| QUART                 | ER          | NEW CLUB GOAL | NEW CLUBS | DROPPED CLUBS | QUARTER               | NEW MEMBER GROWTH<br>NET GOAL (not reinstated<br>or transfers) | NEW MEMBER<br>GROWTH ACTUAL (not<br>reinstated or transfers) | DROPPED<br>MEMBERS ACTUAL<br>(including transfers) |  |
| JULY/AU               | JG/SEPT     | 2             | 2         | 0             | JULY/AUG/SEPT         | 65                                                             | 163                                                          | 74                                                 |  |
| OCT/NO                | V/DEC       | 1             | 1         | 2             | OCT/NOV/DEC           | 70                                                             | 79                                                           | 66                                                 |  |
| JAN/FEB               | 3/MAR       | 1             | 0         | 0             | JAN/FEB/MAR           | 45                                                             | 43                                                           | 18                                                 |  |
| APR/MA                | Y/JUNE      | 1             | 2         | 0             | APR/MAY/JUNE          | 70                                                             | 64                                                           | 49                                                 |  |